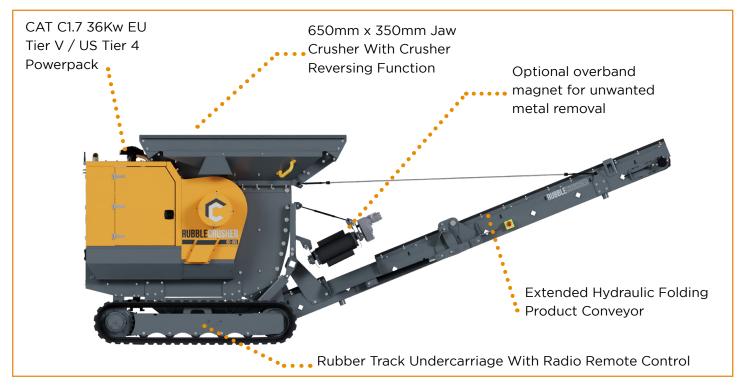

Utilizing the same 650mm x 350mm (26" x 14") Jaw Crusher module as RubbleCrusher's RC150T Crusher, the RC-J65 offers an extended folding conveyor for larger product piles and a larger CAT C1.7 36Kw EU Tier V (US Tier 4 Powerpack) engine. Operators can upgrade the RC-J65 by adding the overband magnet to remove unwanted metals from the crushed material.